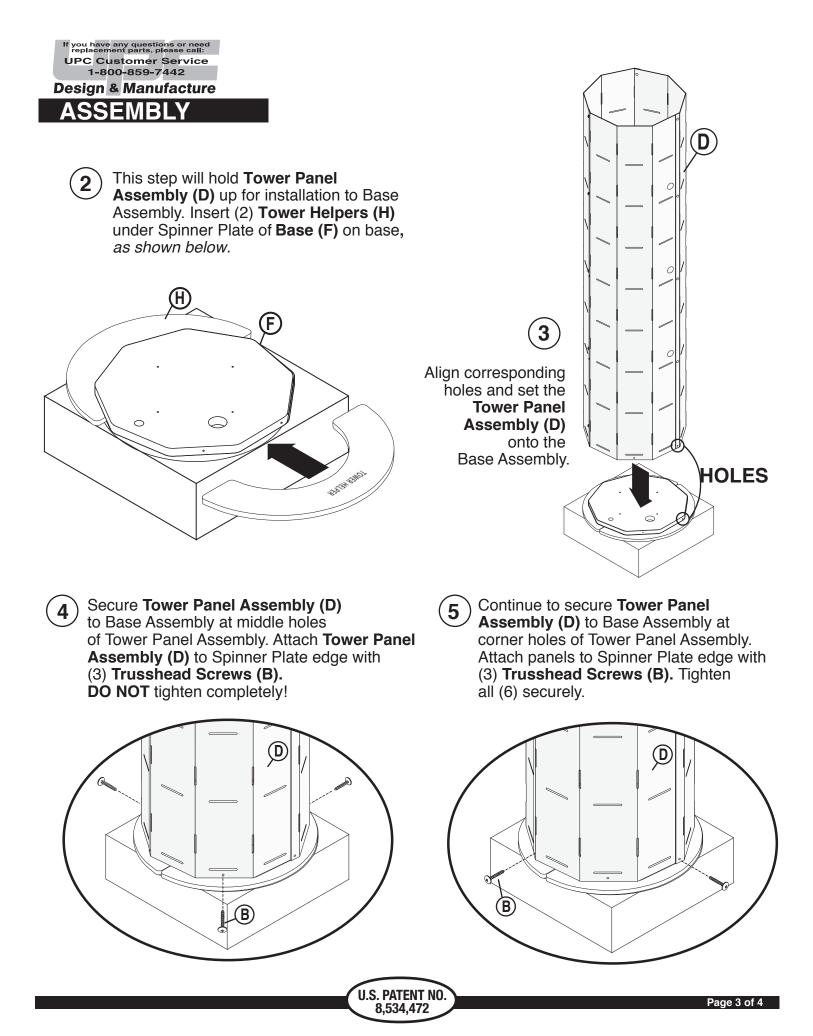

## **TS LIST** R $\Lambda$ PART **Quantity Reference** IMPORTANT: Peel protective masking **Tower Panel** 3 D off All Panels before assembly. 1 Ε Тор F Base 1 G Rack 72 н **Tower Helper** 2 #92884 -Ε #92760 D 0 0 G NOTE: 0 **Slots** Close to Edge at **Bottom** Finished Display If you have any questions or need replacement parts, please call: **UPC Customer Service** 1-800-859-7442 Design & Manufacture U.S. PATENT NO. 8,534,472