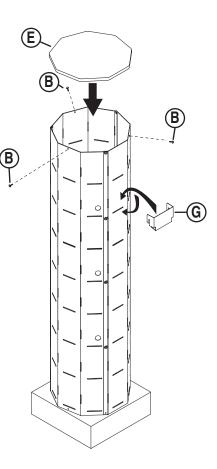

## 6 Remove Tower Helpers (H).

Align holes and lower **Top (E)** onto assembly. Secure to Body with (3) **Trusshead Screws (B).** 

> Attach (72) **Racks (G)** to assembly hooking sides into Vertical Slots and bottom tongue into Horizontal Slots.

8

Note: Each Vertical Slot will accommodate two adjacent Racks (G).

Page 4 of 4