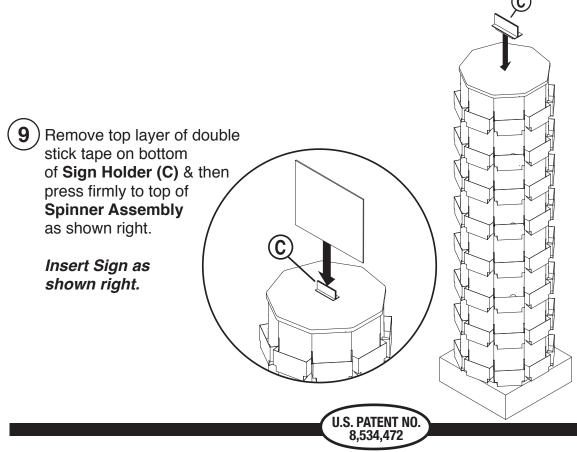

## **PARTS BAG**

Desian

| PART            |              | Reference |   |
|-----------------|--------------|-----------|---|
| Push Pin        | 13 (1 extra) | Α         |   |
| Trusshead Screv | w 9          | В         | V |
| Sign Holder     | 1            | С         |   |