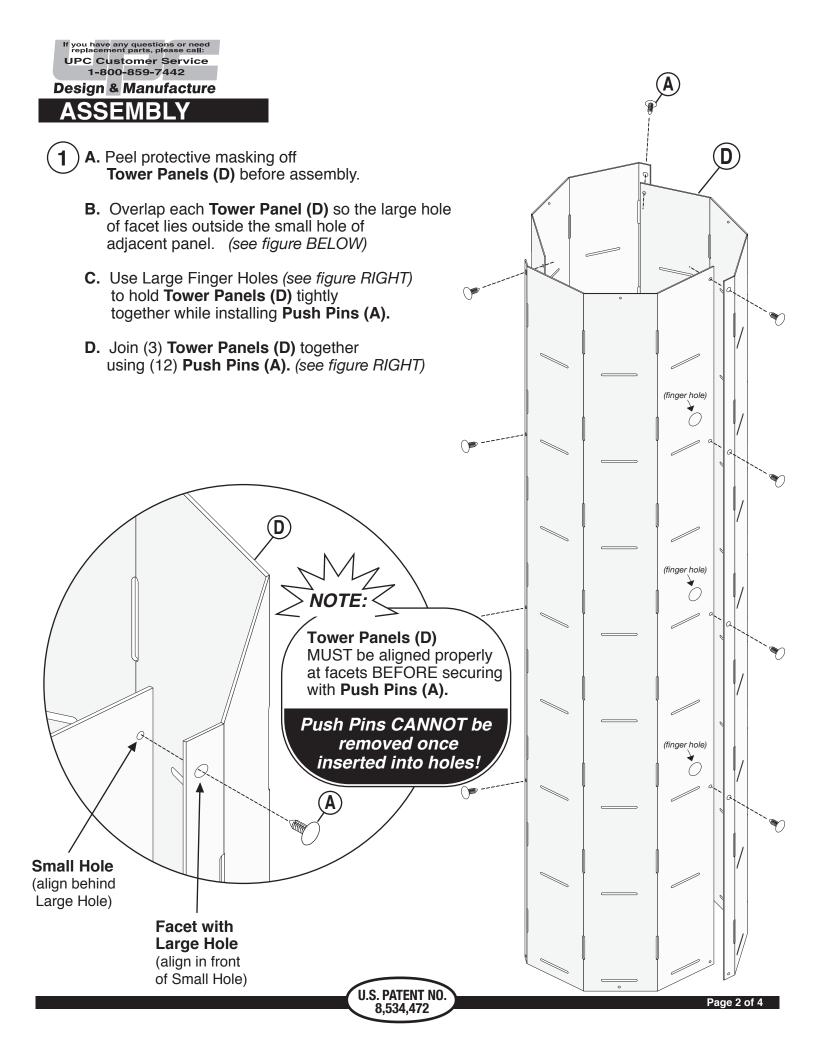

## **TS LIST** R $\Lambda$ PART **Quantity Reference** IMPORTANT: Peel protective masking **Tower Panel** 3 D off All Panels before assembly. 1 Ε Тор F Base 1 G Rack 72 н **Tower Helper** 2 #92884 -Ε #92760 D 0 0 G NOTE: 0 **Slots** Close to Edge at **Bottom** Finished Display If you have any questions or need replacement parts, please call: **UPC Customer Service** 1-800-859-7442 Design & Manufacture U.S. PATENT NO. 8,534,472