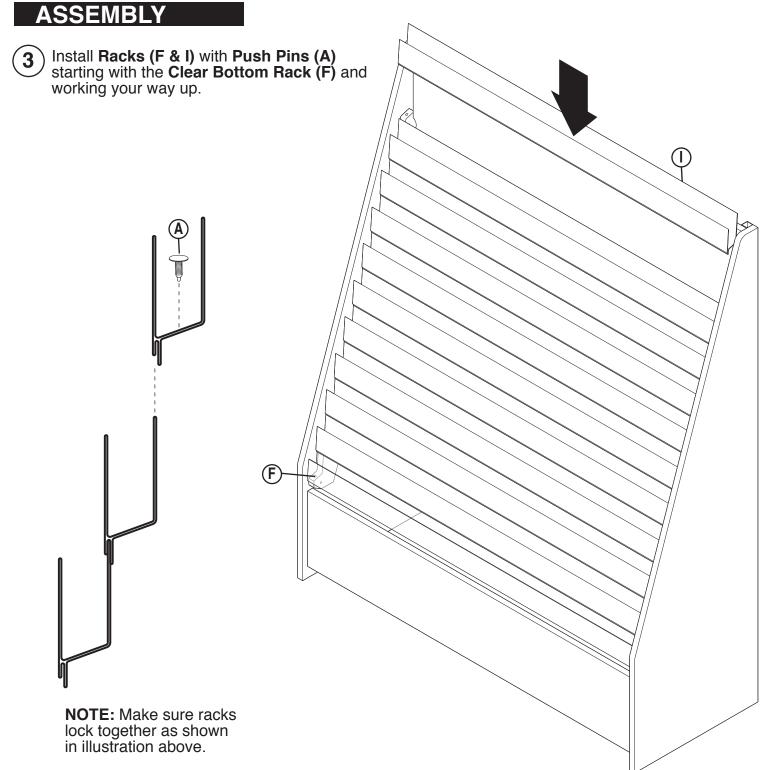

#### **ASSEMBLY**

Install 5-Tier Divider Strips (K) in bottom 10 racks on Racks (F & I). Then install 2-Tier Divider Strips (J) in the top 2 racks.