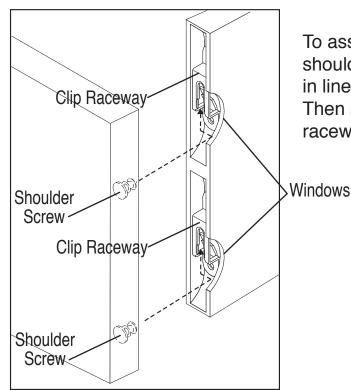

## **Connector Example**

To assemble parts to side panels, slide the shoulder screws thru "Window" until they are in line with clip raceway.

Then slide shoulder screws down into clip raceway until connector "clicks" locked.