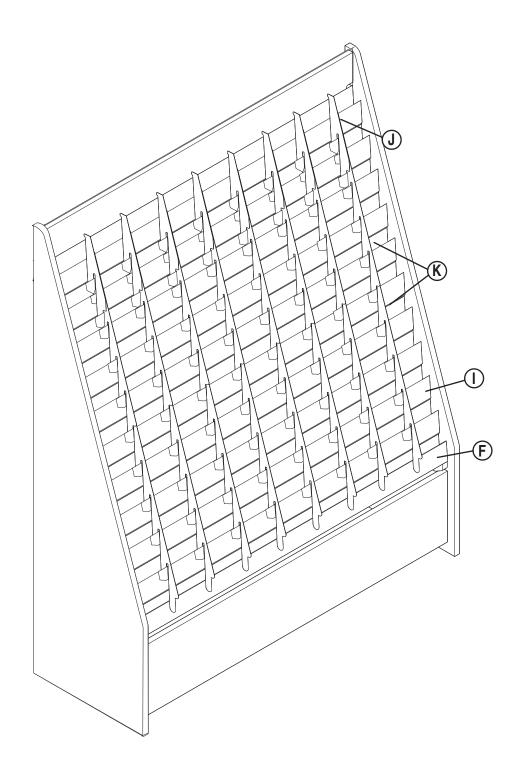

#### **ASSEMBLY**

Install 5-Tier Divider Strips (K) in bottom 10 racks on Racks (F & I). Then install 2-Tier Divider Strips (J) in the top 2 racks.