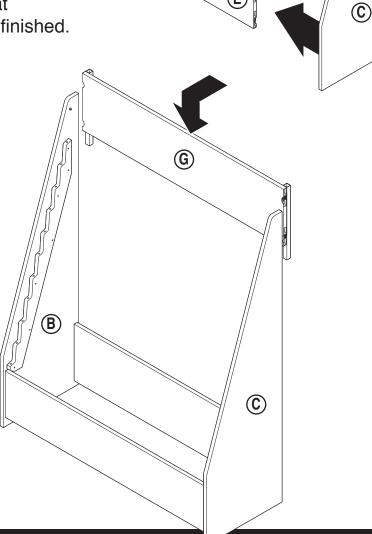

### **ASSEMBLY**

Attach both Front (E) and Back Brace (H) to Left Side (B), as shown, then attach Right Side (C) to Front (E) and Back Brace (H).

NOTE: Remember to face the "Windows" toward the back.

## **Important Note:**

When assembling this fixture be sure all "windows" face the back, **EXCEPT THE HEADER (G)** so that they are not visible when display is finished.

Attach Header (G) to Left & Right Sides (B & C).