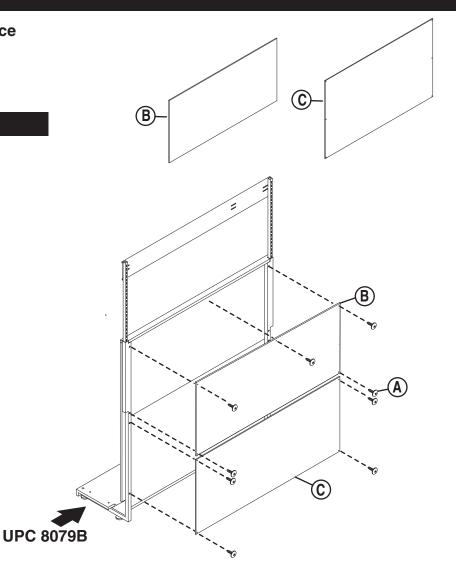

## PARTS LIST

| PART            | Quantity |   | Reference |
|-----------------|----------|---|-----------|
| Upper Back Pane | el       | 1 | В         |
| Lower Back Pane |          | 1 | С         |

## ASSEMBLY

Attach Upper Back Panel (B) to the back of UPC #8079B using (5) Screws (A).

Attach Lower Back Panel (C) to the back of unit using (4) Screws (A).

you have any questions please call UPC Customer Service