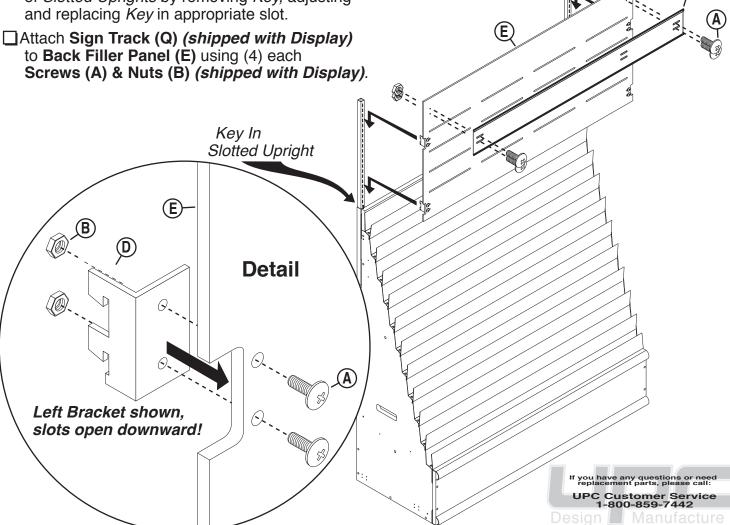

Note: Do not extend Uprights above the point of four hidden slots.

## ☐ Attach (4) Left & Right Brackets (C/D) to Back Filler Panel (E) using (8) Screws (A) and (8) Nuts (B). See Detail below.

- ☐ Hook assembled Back Filler Panel (E) onto front of Slotted Uprights. If necessary adjust extension of Slotted Uprights by removing Key, adjusting
- to Back Filler Panel (E) using (4) each