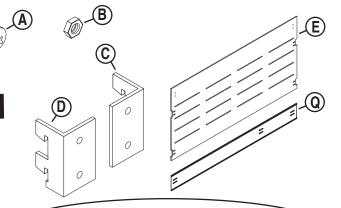

## **PARTS BAG UPC 80851** 4' Above Fixture Extender

| PART                          | Quantity | Reference |
|-------------------------------|----------|-----------|
| Screw                         | 8        | A         |
| Nut                           | 8        | B         |
| Right Bracket                 | 2        | C         |
| Left Bracket                  | 2        | D         |
| Right Bracket<br>Left Bracket | _        | =         |

## **PARTS LIST**

**ASSEMBLY** 

| PART                                | Quantity | Reference |
|-------------------------------------|----------|-----------|
| Back Filler Panel                   | 1        | E         |
| Sign Track (Shinned with Display) 1 |          | Q         |

## ☐ Attach (4) Left & Right Brackets (C/D) to Back Filler Panel (E) using (8) Screws (A) and (8) Nuts (B). See Detail below.

- ☐ Hook assembled Back Filler Panel (E) onto front of Slotted Uprights. If necessary adjust extension of Slotted Uprights by removing Key, adjusting
- to Back Filler Panel (E) using (4) each