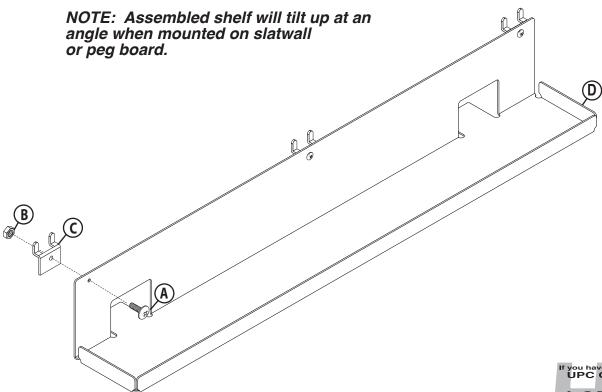

## 48" Napkin Tray (2 per) **PARTS BAG** 3698 Quantity Reference PART Screw 6 A 6 В Hex Nut Slatwall Adapter 6 C **TOOLS REQUIRED: Phillips Screwdriver** PARTS LIST **PART** Quantity Reference Napkin Trav **ASSEMBLY**

Attach (6) Slatwall Adapter (C), to (2) Napkin Trays (D), using (6) Screws (A) and (6) Hex Nuts (B).

you have any questions please call: UPC Customer Service

1-800-859-7442 **Design & Manufacture** upcdisplays.com