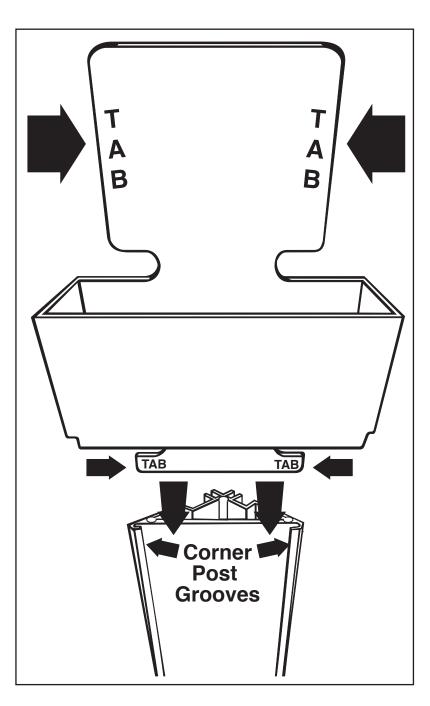

### **ASSEMBLY**

- Stretch the enclosed **Rubber Band**(B) around the top of the four corner posts, about 2" (50mm) from the upper end of the corner posts. Step not required if your unit has a wire helper in place.
- 2 Remove cap by removing (8) screws holding cap onto corner posts.
- Slide (7) **Card Wings (A)** down into each groove of the corner posts. Make sure that the upper and lower tabs of the **Card Wings (A)** are located into the corner post grooves. See Figure 1.
- Make sure all previous existing racks are still located in grooves of the corner posts. Replace cap onto corner posts and re-tighten (8) screws.

Figure 1

If you have any questions or need replacement parts, please call:
UPC Customer Service
1-800-859-7442

Design & Manufacture