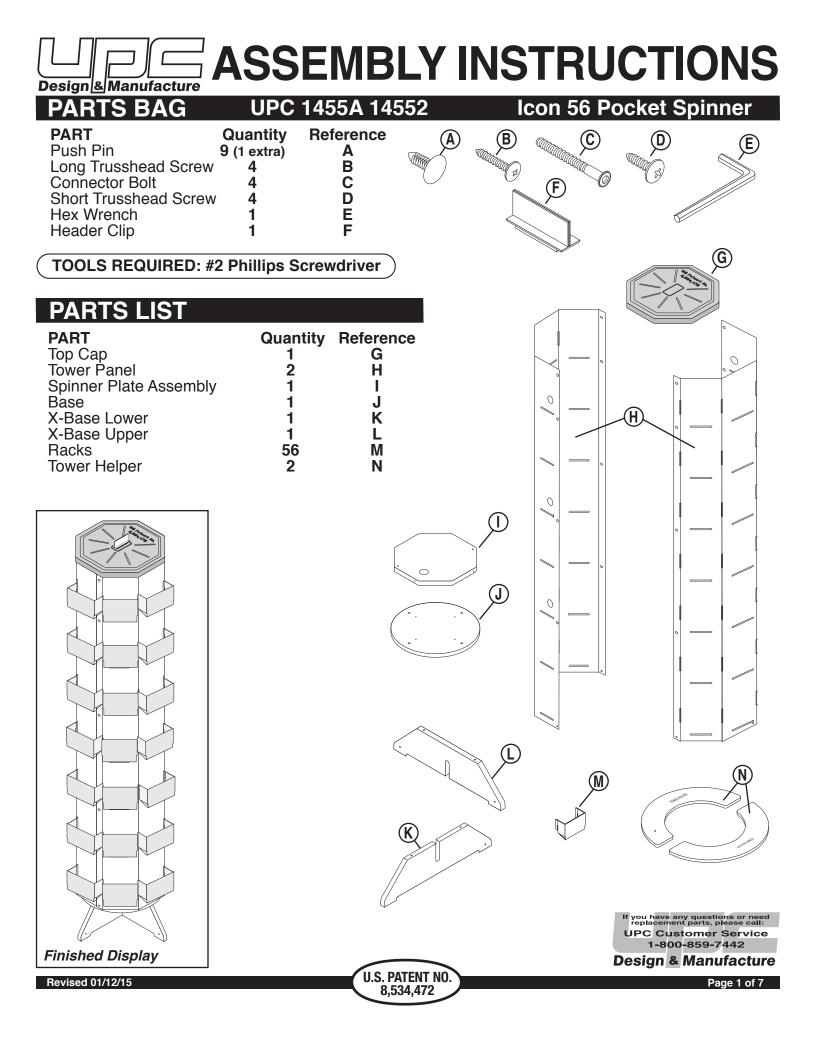

If you have any questions or need replacement parts, please call: UPC Customer Service 1-800-859-7442 **Design & Manufacture** D ASSEM Bl Attach Spinner Plate 5 Assembly (I) to X-Base Assembly by using (1) Short **Trusshead Screw (D)** through large screw hole in Spinner Plate (I) to hole in X-Base Assembly. DO NOT tighten completely!

Turn Spinner Plate Assembly (I) 90° to continue attachment to X-Base
Assembly, slight positioning adjustment may be necessary to find hole. To attach Spinner Plate (I), use 2nd
Short Trusshead Screw (D) through large hole to corresponding hole of X-Base Assembly.

D 2nd Short Trusshead Screw Repeat Step 6 for attaching Spinner Plate Assembly (I) to X-Base Assembly using 3rd & 4th Short Trusshead Screws (D). Tighten all screws

8 STOP! STOP!

**STOP!** If you are installing casters, please refer to instruction sheet **#14532** enclosed in your caster kit.