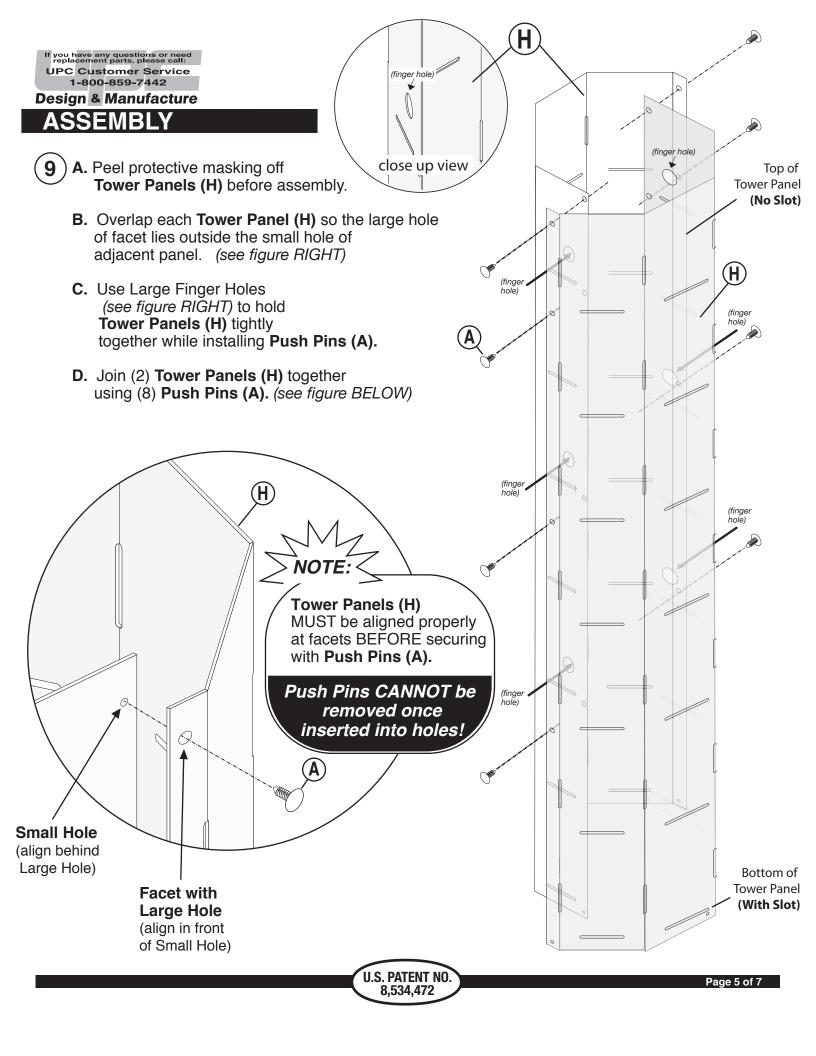

EM Bl Attach Spinner Plate 5 Assembly (I) to X-Base Assembly by using (1) Short **Trusshead Screw (D)** through large screw hole in Spinner Plate (I) to hole in X-Base Assembly. DO NOT tighten completely!

Turn Spinner Plate Assembly (I) 90° to continue attachment to X-Base
Assembly, slight positioning adjustment may be necessary to find hole. To attach Spinner Plate (I), use 2nd
Short Trusshead Screw (D) through large hole to corresponding hole of X-Base Assembly.

D 2nd Short Trusshead Screw Repeat Step 6 for attaching Spinner Plate Assembly (I) to X-Base Assembly using 3rd & 4th Short Trusshead Screws (D). Tighten all screws



8 STOP! STOP!

**STOP!** If you are installing casters, please refer to instruction sheet **#14532** enclosed in your caster kit.

7

U.S. PATENT NO. 8,534,472