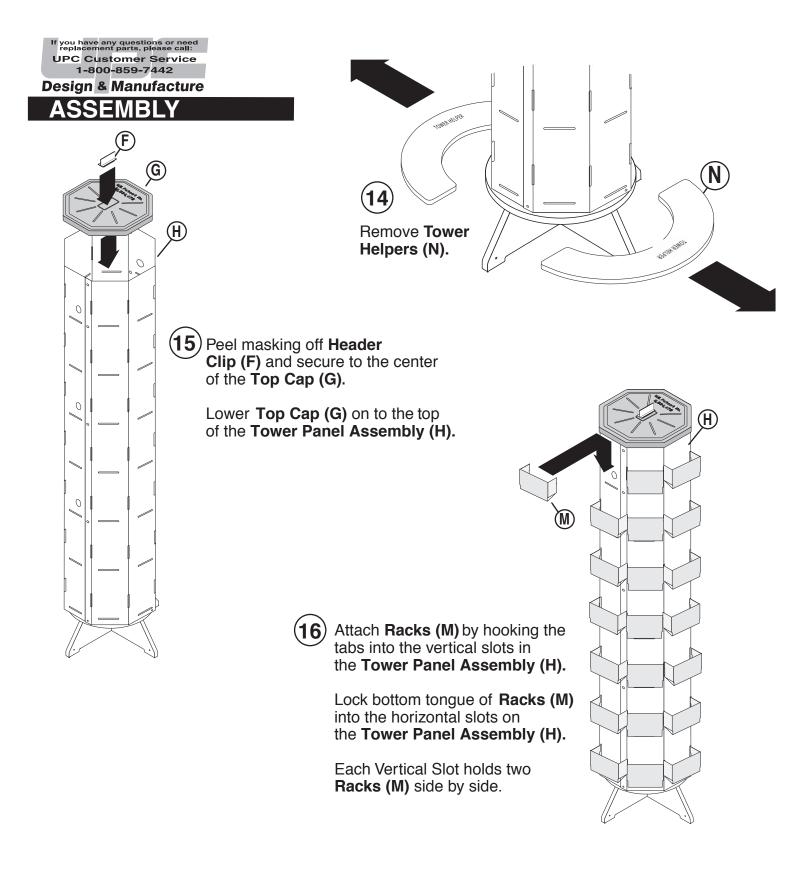

l Attach Spinner Plate 5 Assembly (I) to X-Base Assembly by using (1) Short **Trusshead Screw (D)** through large screw hole in Spinner Plate (I) to hole in X-Base Assembly. DO NOT tighten completely!

Turn Spinner Plate Assembly (I) 90° to continue attachment to X-Base
Assembly, slight positioning adjustment may be necessary to find hole. To attach Spinner Plate (I), use 2nd
Short Trusshead Screw (D) through large hole to corresponding hole of X-Base Assembly.

D 2nd Short Trusshead Screw Repeat Step 6 for attaching Spinner Plate Assembly (I) to X-Base Assembly using 3rd & 4th Short Trusshead Screws (D). Tighten all screws



8 STOP! STOP!

**STOP!** If you are installing casters, please refer to instruction sheet **#14532** enclosed in your caster kit.

7

U.S. PATENT NO. 8,534,472