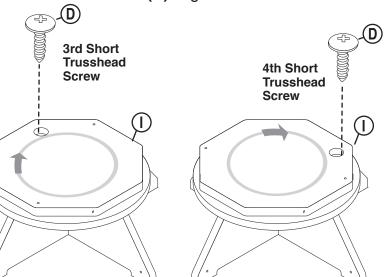

D 2nd Short Trusshead Screw Repeat Step 6 for attaching Spinner Plate Assembly (I) to X-Base Assembly using 3rd & 4th Short Trusshead Screws (D). Tighten all screws

8 STOP! STOP!

**STOP!** If you are installing casters, please refer to instruction sheet **#14532** enclosed in your caster kit.