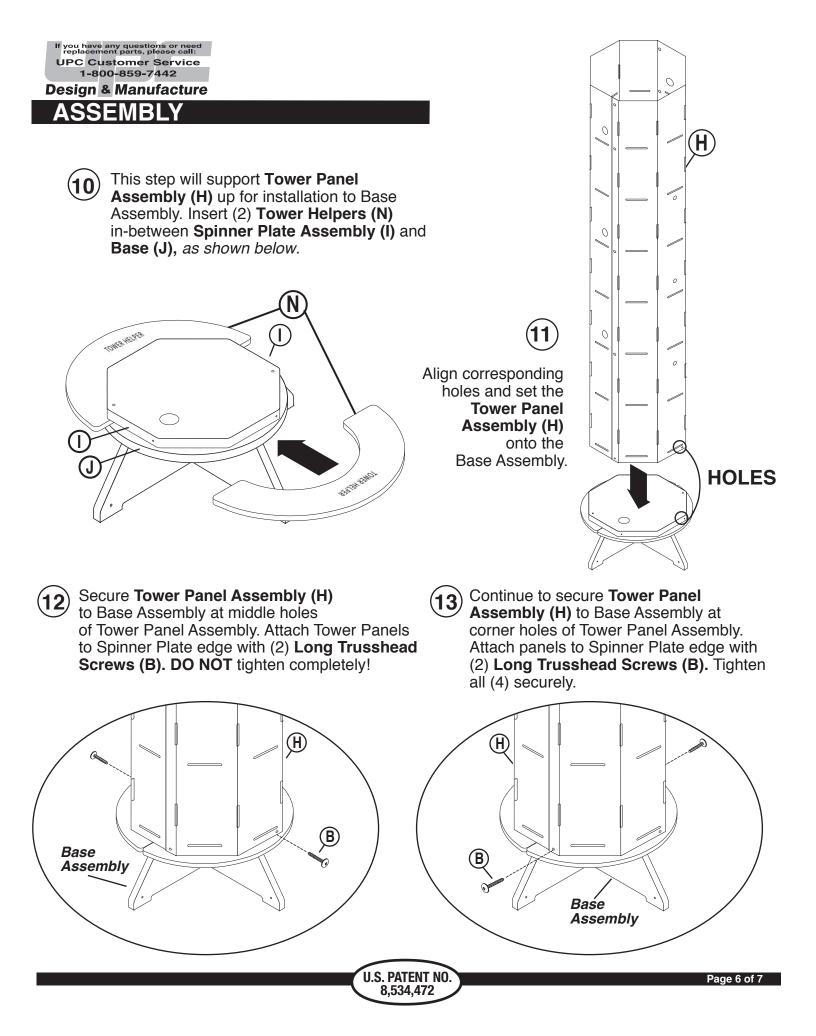

Bl Attach Spinner Plate 5 Assembly (I) to X-Base Assembly by using (1) Short **Trusshead Screw (D)** through large screw hole in Spinner Plate (I) to hole in X-Base Assembly. DO NOT tighten completely!

Turn Spinner Plate Assembly (I) 90° to continue attachment to X-Base
Assembly, slight positioning adjustment may be necessary to find hole. To attach Spinner Plate (I), use 2nd
Short Trusshead Screw (D) through large hole to corresponding hole of X-Base Assembly.

D 2nd Short Trusshead Screw Repeat Step 6 for attaching Spinner Plate Assembly (I) to X-Base Assembly using 3rd & 4th Short Trusshead Screws (D). Tighten all screws



8 STOP! STOP!

**STOP!** If you are installing casters, please refer to instruction sheet **#14532** enclosed in your caster kit.

7

U.S. PATENT NO. 8,534,472