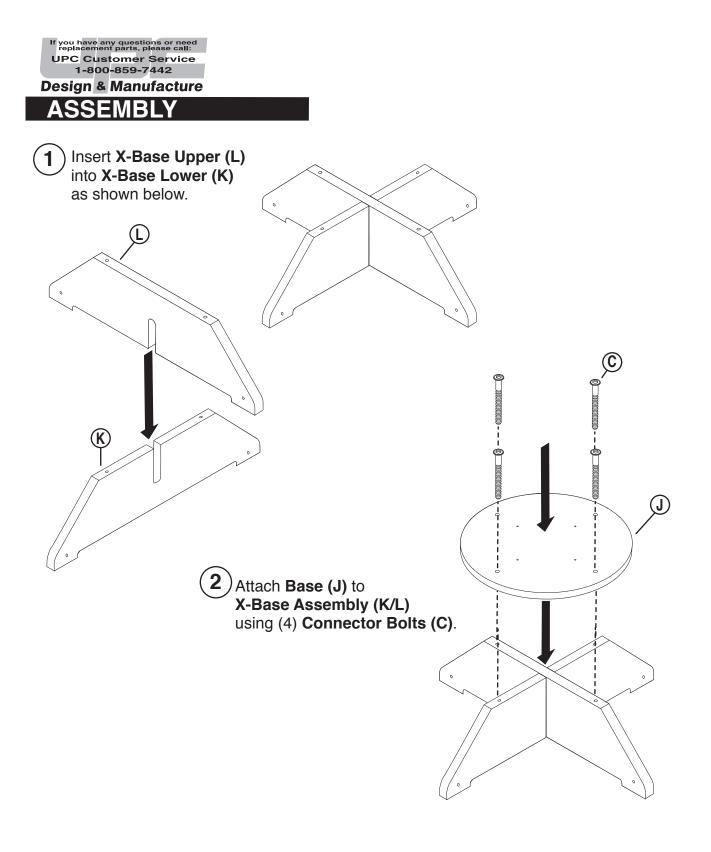

If you have any questions or need replacement parts, please call: UPC Customer Service 1-800-859-7442 **Design & Manufacture** D ASSEM Bl Attach Spinner Plate 5 Assembly (I) to X-Base Assembly by using (1) Short **Trusshead Screw (D)** through large screw hole in Spinner Plate (I) to hole in X-Base Assembly. DO NOT tighten completely!

Turn Spinner Plate Assembly (I) 90° to continue attachment to X-Base
Assembly, slight positioning adjustment may be necessary to find hole. To attach Spinner Plate (I), use 2nd
Short Trusshead Screw (D) through large hole to corresponding hole of X-Base Assembly.

D 2nd Short Trusshead Screw Repeat Step 6 for attaching Spinner Plate Assembly (I) to X-Base Assembly using 3rd & 4th Short Trusshead Screws (D). Tighten all screws

8 STOP! STOP!

**STOP!** If you are installing casters, please refer to instruction sheet **#14532** enclosed in your caster kit.