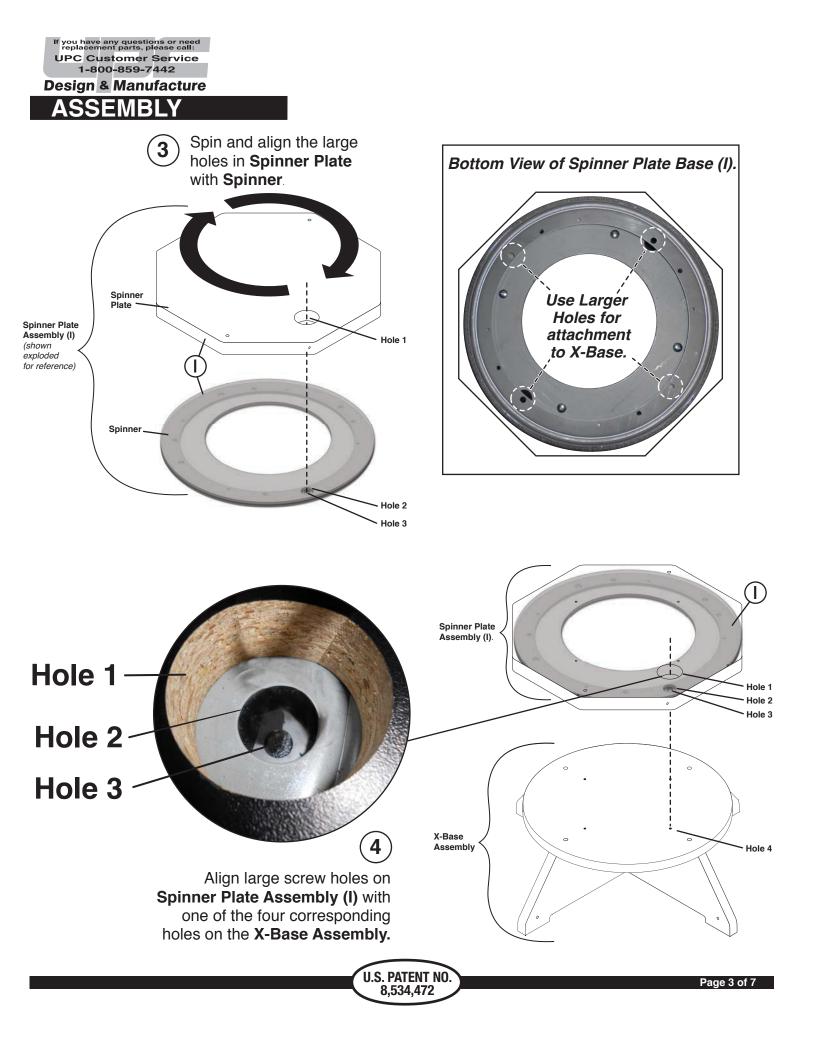

If you have any questions or need replacement parts, please call: UPC Customer Service 1-800-859-7442 **Design & Manufacture** D ASSEM Bl Attach Spinner Plate 5 Assembly (I) to X-Base Assembly by using (1) Short **Trusshead Screw (D)** through large screw hole in Spinner Plate (I) to hole in X-Base Assembly. DO NOT tighten completely!

Turn Spinner Plate Assembly (I) 90° to continue attachment to X-Base
Assembly, slight positioning adjustment may be necessary to find hole. To attach Spinner Plate (I), use 2nd
Short Trusshead Screw (D) through large hole to corresponding hole of X-Base Assembly.

D 2nd Short Trusshead Screw Repeat Step 6 for attaching Spinner Plate Assembly (I) to X-Base Assembly using 3rd & 4th Short Trusshead Screws (D). Tighten all screws

8 STOP! STOP!

**STOP!** If you are installing casters, please refer to instruction sheet **#14532** enclosed in your caster kit.