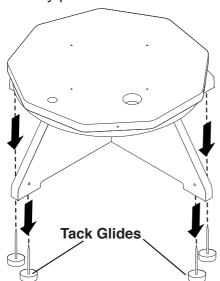

### **ASSEMBLY**

If **Tack Glides** interfere with casters, remove (4) nail on **Tack Glides** from bottom of Base Assembly prior to installation of casters.

Align & position (4) Locking Casters (B) to holes in Base Assembly.
As shown below.