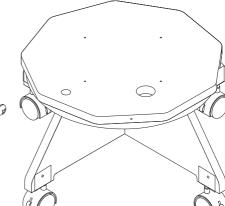

### **ASSEMBLY**

If **Tack Glides** interfere with casters, remove (4) nail on **Tack Glides** from bottom of Base Assembly prior to installation of casters.

Align & position (4) Locking Casters (B) to holes in Base Assembly.
As shown below.

3 Screw Philips Head Screws (A) through Locking Casters (B) into Base Assembly.

If you have any questions or need replacement parts, please call:
UPC Customer Service
1-800-859-7442

**Design & Manufacture**