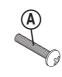

# **Caster Kit for Icon Spinner**

PART
Phillips Head Screws
Locking Casters

QTY. Reference

**TOOLS REQUIRED: #2 Phillips Screwdriver** 

3 Screw Philips Head Screws (A) through Locking Casters (B) into Base Assembly.

If you have any questions or need replacement parts, please call:
UPC Customer Service
1-800-859-7442

**Design & Manufacture**