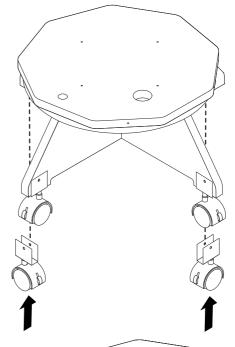

### **ASSEMBLY**

If **Tack Glides** interfere with casters, remove (4) nail on **Tack Glides** from bottom of Base Assembly prior to installation of casters.

Align & position (4) Locking Casters (B) to holes in Base Assembly.
As shown below.

3 Screw Philips Head Screws (A) through Locking Casters (B) into Base Assembly.

If you have any questions or need replacement parts, please call:
UPC Customer Service
1-800-859-7442

**Design & Manufacture**