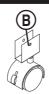

# **Caster Kit for Icon Spinner**

PART
Phillips Head Screws
Locking Casters

QTY. Reference

**TOOLS REQUIRED: #2 Phillips Screwdriver** 

# NOTE: That caster has a large hole and a small threaded hole. Screw should be inserted through the large hole and then into the small threaded hole and tightened. Large Hole Small Threaded Hole Large Hole Threaded Hole