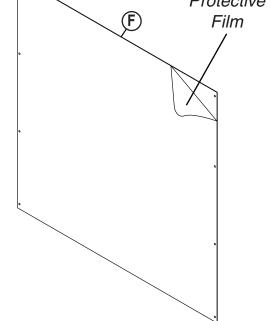

## UPC #14093 - Mobile Body Shield

| PART BAG                                                                               | Quantity | Reference |   |
|----------------------------------------------------------------------------------------|----------|-----------|---|
| Connector Bolt                                                                         | 12       | Α         |   |
| Hex Key                                                                                | 1        | В         |   |
| Caster with Brake<br>Caster                                                            | 2<br>2   | C<br>D    |   |
| Wrench                                                                                 | 1        | E         |   |
| PART LIST                                                                              | Quantity | Reference |   |
| Shield<br>Leg                                                                          | 1<br>2   | F<br>G    | E |
|                                                                                        |          |           |   |
|                                                                                        |          |           |   |
| 1 Peel the <i>Protective Film</i> from both sides of the <b>Shield (F)</b> .<br>F Film |          |           |   |