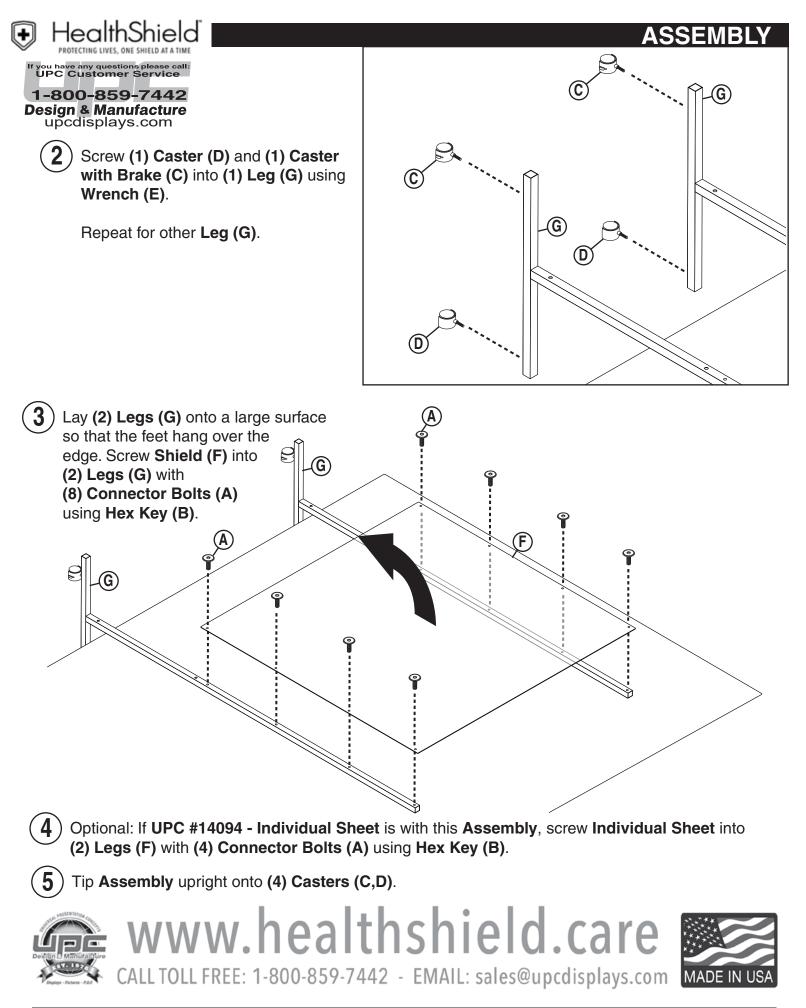

## UPC #14093 - Mobile Body Shield

| PART BAG                                                                               | Quantity | Reference |   |
|----------------------------------------------------------------------------------------|----------|-----------|---|
| Connector Bolt                                                                         | 12       | Α         |   |
| Hex Key                                                                                | 1        | В         |   |
| Caster with Brake<br>Caster                                                            | 2<br>2   | C<br>D    |   |
| Wrench                                                                                 | 1        | E         |   |
| PART LIST                                                                              | Quantity | Reference |   |
| Shield<br>Leg                                                                          | 1<br>2   | F<br>G    | E |
|                                                                                        |          |           |   |
|                                                                                        |          |           |   |
| 1 Peel the <i>Protective Film</i> from both sides of the <b>Shield (F)</b> .<br>F Film |          |           |   |