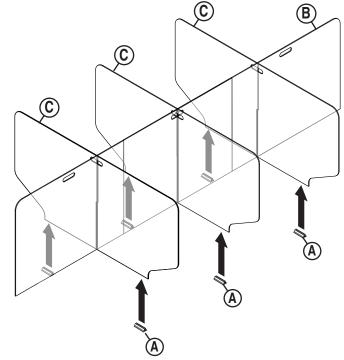

## ASSEMBLY

Place Assembly (B,C) in desired location.

At that time tilt **Assembly (B,C)** so that the *Protective Masking* from **(6) Adhesive Clips (A)** can be removed and carefully put **Assembly (B,C)** back into place. Attach **(6) Adhesive Clips (A)** to the bottom ends of **(3) Divider Shields (C)**.