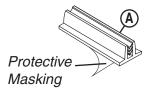

## ASSEMBLY

Place Assembly (B,C) in desired location.

At that time tilt **Assembly (B,C)** so that the *Protective Masking* from **(6) Adhesive Clips (A)** can be removed and carefully put **Assembly (B,C)** back into place. Attach **(6) Adhesive Clips (A)** to the bottom ends of **(3) Divider Shields (C)**.