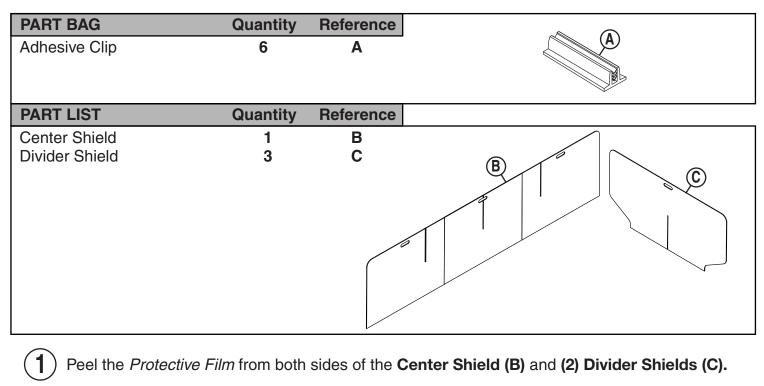

## UPC #14130 - Lunch Bunch - 8'

Design & Manufacture upcdisplays.com

 $(\mathbf{2})$ 

Slide (2) Divider Shields (C) into matching slots towards the ends of Center Shield (B).

**3** Straighten **Assembly (B,C)** on table.