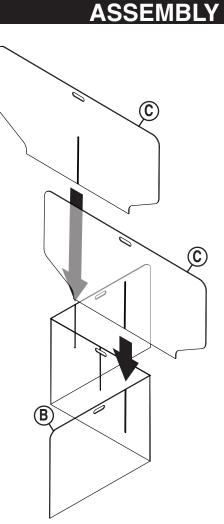

## UPC #14130 - Lunch Bunch - 8'

Design & Manufacture upcdisplays.com

 $(\mathbf{2})$ 

Slide (2) Divider Shields (C) into matching slots towards the ends of Center Shield (B).

**3** Straighten **Assembly (B,C)** on table.