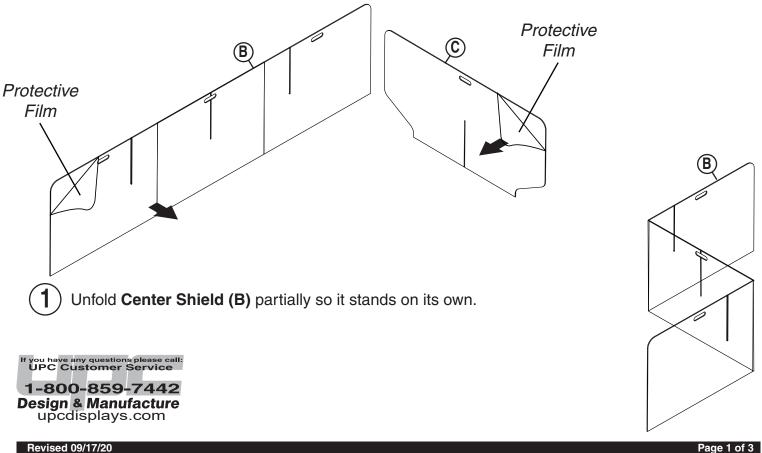

## UPC #14130 - Lunch Bunch - 8'

Design & Manufacture upcdisplays.com

 $(\mathbf{2})$ 

Slide (2) Divider Shields (C) into matching slots towards the ends of Center Shield (B).

**3** Straighten **Assembly (B,C)** on table.