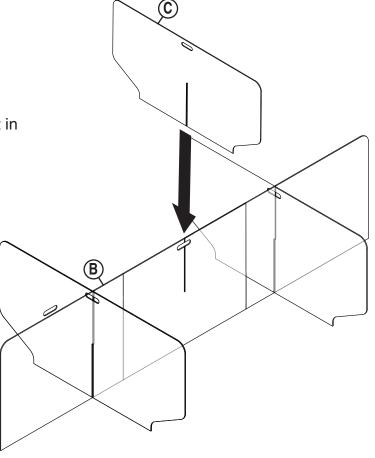

## UPC #14130 - Lunch Bunch - 8'

Design & Manufacture upcdisplays.com

 $(\mathbf{2})$ 

Slide (2) Divider Shields (C) into matching slots towards the ends of Center Shield (B).

**3** Straighten **Assembly (B,C)** on table.

## ASSEMBLY

Place Assembly (B,C) in desired location.

At that time tilt **Assembly (B,C)** so that the *Protective Masking* from **(6) Adhesive Clips (A)** can be removed and carefully put **Assembly (B,C)** back into place. Attach **(6) Adhesive Clips (A)** to the bottom ends of **(3) Divider Shields (C)**.