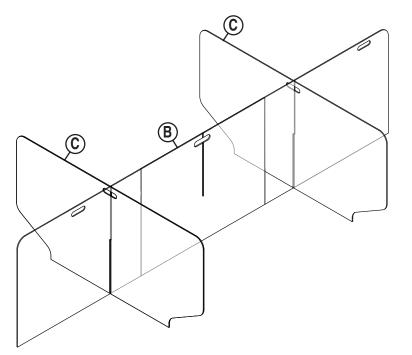

## ASSEMBLY

Place Assembly (B,C) in desired location.

At that time tilt **Assembly (B,C)** so that the *Protective Masking* from **(6) Adhesive Clips (A)** can be removed and carefully put **Assembly (B,C)** back into place. Attach **(6) Adhesive Clips (A)** to the bottom ends of **(3) Divider Shields (C)**.