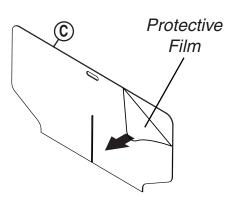

(1) Peel the *Protective Film* from both sides of the **Center Shield (B)** and **(2) Divider Shields (C)**.

2 Unfold Center Shield (B) partially so it stands on its own.

1-800-859-7442
Design & Manufacture
upcdisplays.com