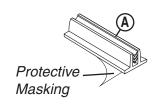

Slide (1) Divider Shield (C) into other matching slot in Center Shield (B).

6 Place Assembly (B,C) in desired location.

At that time tilt **Assembly (B,C)** so that the *Protective Masking* from **(4) Adhesive Clips (A)** can be removed and carefully put **Assembly (B,C)** back into place. Attach **(4) Adhesive Clips (A)** to the bottom ends of **(2) Divider Shields (C)**.