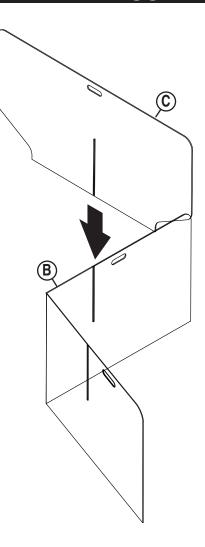

Revised 09/17/20 Page 1 of 3

1-800-859-7442
Design & Manufacture
upcdisplays.com

3 Slide (1) Divider Shield (C) into a slot of Center Shield (B).

4 Straighten **Assembly (B,C)** on table.

1-800-859-7442
Design & Manufacture
upcdisplays.com

Slide (1) Divider Shield (C) into other matching slot in Center Shield (B).

6 Place Assembly (B,C) in desired location.

At that time tilt **Assembly (B,C)** so that the *Protective Masking* from **(4) Adhesive Clips (A)** can be removed and carefully put **Assembly (B,C)** back into place. Attach **(4) Adhesive Clips (A)** to the bottom ends of **(2) Divider Shields (C)**.