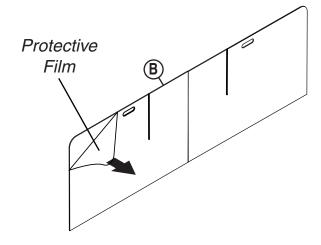

(1) Peel the *Protective Film* from both sides of the **Center Shield (B)** and **(2) Divider Shields (C)**.

2 Unfold Center Shield (B) partially so it stands on its own.

1-800-859-7442
Design & Manufacture
upcdisplays.com