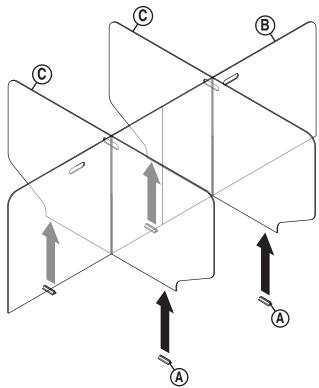

Slide (1) Divider Shield (C) into other matching slot in Center Shield (B).

6 Place Assembly (B,C) in desired location.

At that time tilt **Assembly (B,C)** so that the *Protective Masking* from **(4) Adhesive Clips (A)** can be removed and carefully put **Assembly (B,C)** back into place. Attach **(4) Adhesive Clips (A)** to the bottom ends of **(2) Divider Shields (C)**.