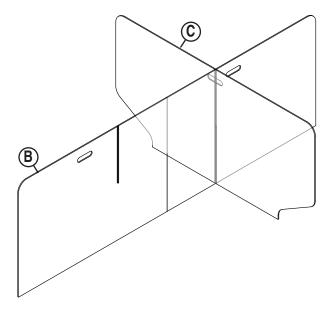

Revised 09/17/20 Page 1 of 3

1-800-859-7442
Design & Manufacture
upcdisplays.com

3 Slide (1) Divider Shield (C) into a slot of Center Shield (B).

4 Straighten **Assembly (B,C)** on table.

1-800-859-7442
Design & Manufacture
upcdisplays.com