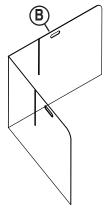

(1) Peel the *Protective Film* from both sides of the **Center Shield (B)** and **(2) Divider Shields (C)**.

2 Unfold Center Shield (B) partially so it stands on its own.

1-800-859-7442
Design & Manufacture
upcdisplays.com