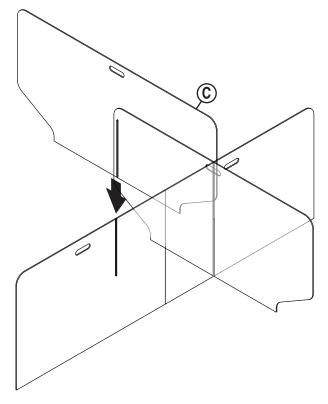

Slide (1) Divider Shield (C) into other matching slot in Center Shield (B).

6 Place Assembly (B,C) in desired location.

At that time tilt **Assembly (B,C)** so that the *Protective Masking* from **(4) Adhesive Clips (A)** can be removed and carefully put **Assembly (B,C)** back into place. Attach **(4) Adhesive Clips (A)** to the bottom ends of **(2) Divider Shields (C)**.