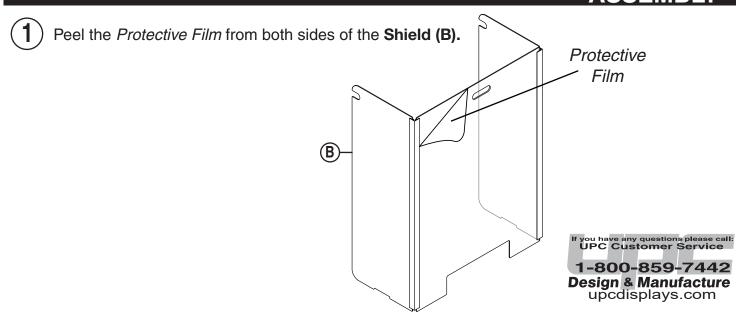

## **ASSEMBLY**

Revised 09/21/20 Page 1 of 2

If you have any questions please call UPC Customer Service 1-800-859-7442

1-800-859-7442

Design & Manufacture
upcdisplays.com

2 Attach (2) Clips (A) to both wings of Shield (B).