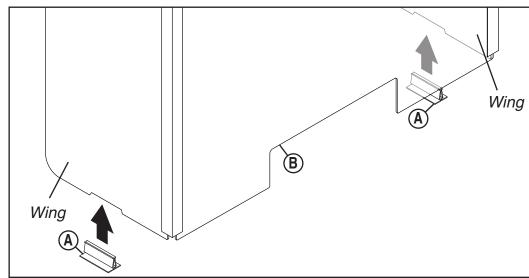

## **ASSEMBLY**

Revised 09/21/20 Page 1 of 2

If you have any questions please call UPC Customer Service 1-800-859-7442

1-800-859-7442

Design & Manufacture
upcdisplays.com

2 Attach (2) Clips (A) to both wings of Shield (B).