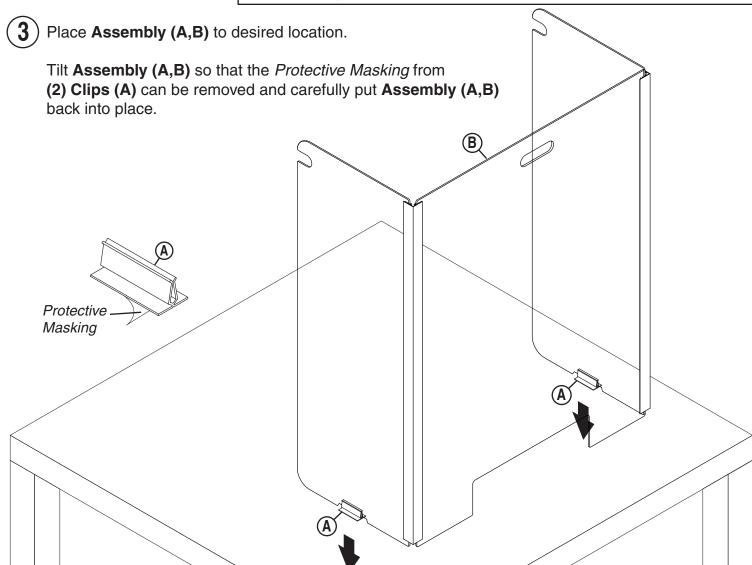

## **ASSEMBLY**

Revised 09/21/20 Page 1 of 2

If you have any questions please call UPC Customer Service 1-800-859-7442

1-800-859-7442

Design & Manufacture
upcdisplays.com

2 Attach (2) Clips (A) to both wings of Shield (B).