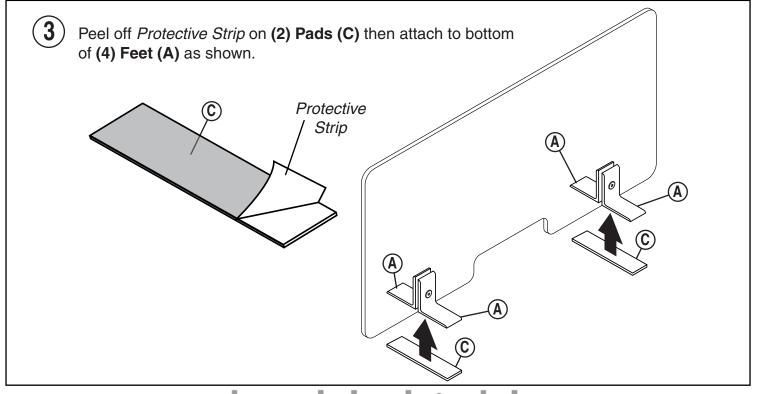

Revised 08/31/20 Page 1 of 2

UPC Customer Servic

1-800-859-7442

Design & Manufacture upcdisplays.com Attach (4) Feet (A) to Shield (B) by screwing (2) Connector Bolts (D) to (2) Connector Nuts (E) through (4) Feet (A) and Shield (B) using (2) Hex Keys (F). **B**)