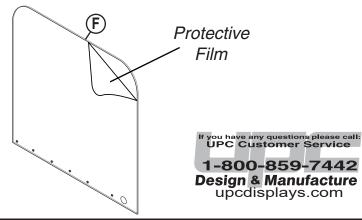

|
|               |          |           |     |
|               |          |           | \   |
|               |          |           |     |
|               |          |           |     |
|               |          |           |     |
|               |          |           |     |
|               |          |           |     |
|               |          |           |     |
|               |          |           |     |
|               |          |           |     |
|               |          |           |     |



Peel the *Protective Film* from both sides of the **Aisle Shield (F).** 

## **Attention:**

This is a guide for attaching

Aisle Shield (F) to wood and
wood like substrates. Different
materials will require different
methods of attachment.

Additonal hardware not provided.



Revised 09/21/20 Page 1 of 3



## **OPTIONAL**



2 NOTE: 2 people are needed for this step.

If extra support is needed for the **Aisle Shield (F)**, then use **3/16" Drill Bit (E)** and drill 8 holes into the sides of **Aisle Shield (F)**.



Screw Left Support (G) and Right Support (H) onto Aisle Shield (F) into place using (8) Short Tapping Screws (A) and (8) Finishing Washers (C).





CALL TOLL FREE: 1-800-859-7442 - EMAIL: sales@upcdisplays.com MADE IN USA