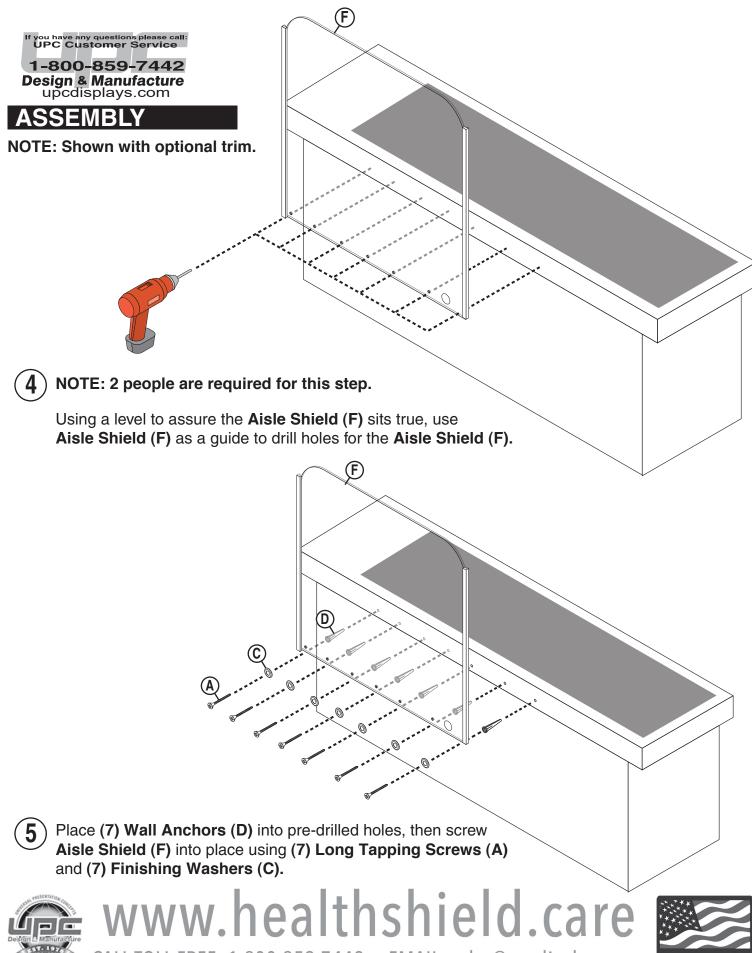

## **Attention:**

This is a guide for attaching

Aisle Shield (F) to wood and
wood like substrates. Different
materials will require different
methods of attachment.

Additonal hardware not provided.

Revised 09/21/20 Page 1 of 3

## **OPTIONAL**

2 NOTE: 2 people are needed for this step.

If extra support is needed for the **Aisle Shield (F)**, then use **3/16" Drill Bit (E)** and drill 8 holes into the sides of **Aisle Shield (F)**.