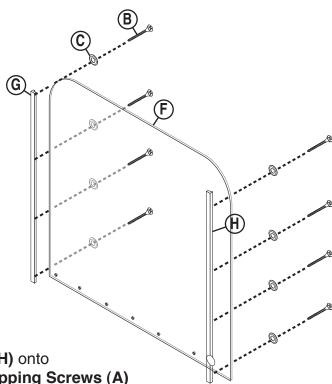

Screw Left Support (G) and Right Support (H) onto Aisle Shield (F) into place using (8) Short Tapping Screws (A) and (8) Finishing Washers (C).

CALL TOLL FREE: 1-800-859-7442 - EMAIL: sales@upcdisplays.com MADE IN USA