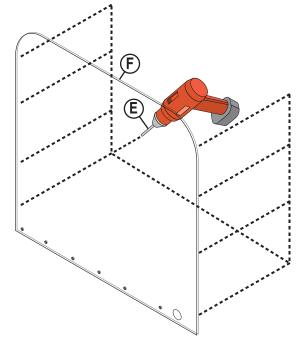

## **OPTIONAL**

2 NOTE: 2 people are needed for this step.

If extra support is needed for the **Aisle Shield (F)**, then use **3/16" Drill Bit (E)** and drill 8 holes into the sides of **Aisle Shield (F)**.