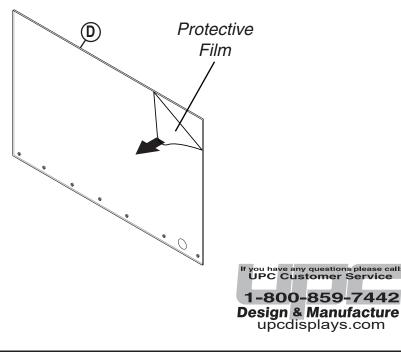

|          |  |

1 Peel the *Protective Film* from both sides of the **Aisle Shield (D).** 

## **Attention:**

This is a guide for attaching

Aisle Shield (D) to wood and
wood like substrates. Different
materials will require different
methods of attachment.

Additonal hardware not provided.



Revised 09/21/20 Page 1 of 2





## www.healthshield.care

CALL TOLL FREE: 1-800-859-7442 - EMAIL: sales@upcdisplays.com