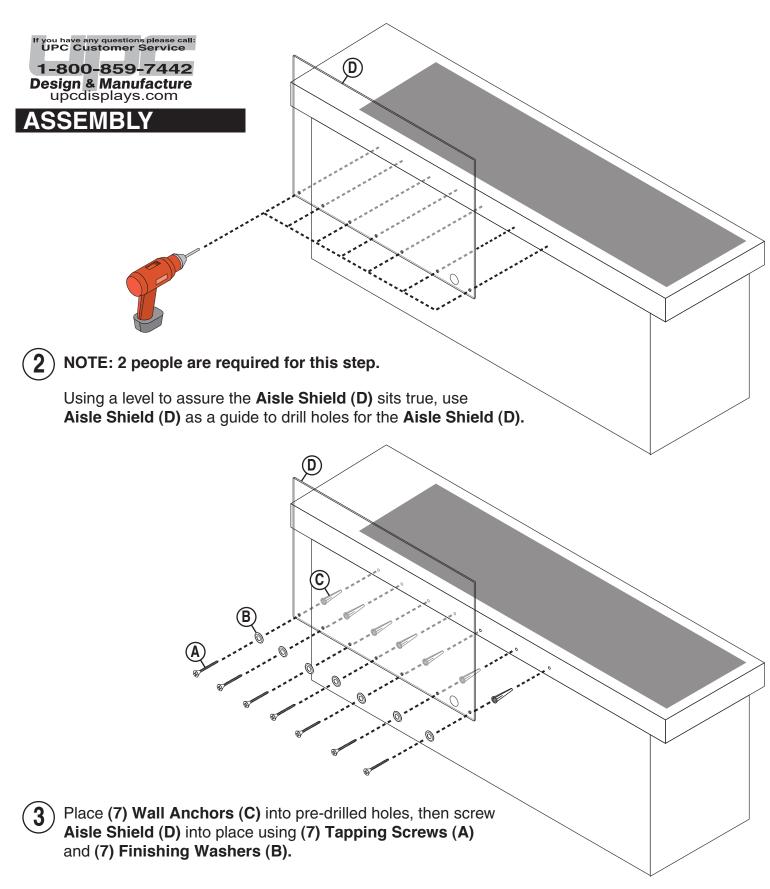

## **Attention:**

This is a guide for attaching

Aisle Shield (D) to wood and
wood like substrates. Different
materials will require different
methods of attachment.

Additonal hardware not provided.

Revised 09/21/20 Page 1 of 2